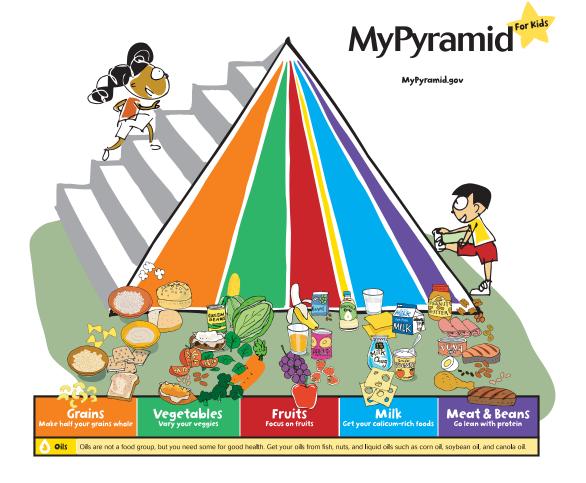

## **Pyramid Go Fish Instructions**

## **Getting Ready**

Print copies of the Pyramid Go Fish food cards. At least two sets of cards are needed for a class of 25 students; one set is adequate for a class of 10 – 12 students. Cut out the cards along the dotted lines. To make the cards sturdier, print onto card stock, laminate the cards, or paste the printed cards onto index cards or playing cards.

## **Playing Pyramid Go Fish**

- Divide the students into groups of four.
- Give each group 30 cards.
- The dealer shuffles the cards and deals out four cards to each student, and places the rest in the middle.

- The first student (let's call him Michael) asks the student sitting to his left, "Kayla, do you have a fruit?" If Kayla has a fruit she says, "Yes, I do," and hands it to Michael, who then places his pair on the table. Michael is then able to ask the next student a question.
- If Kayla doesn't have a fruit, she replies, "No I don't have a fruit. Go fish," and Michael can take a card from the pile in the middle. It is then Kayla's turn to ask the student on her left for a card. The students continue to ask questions and match cards until all the pairs are found.
- The student with the most pairs wins.